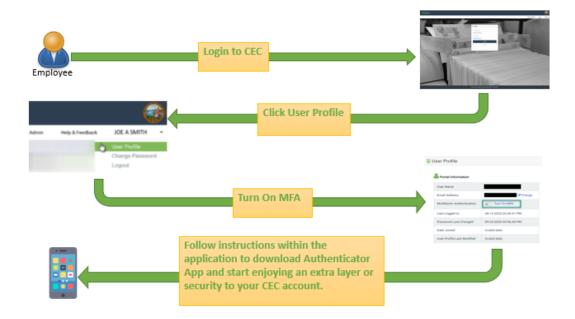

## Withholdings Multifactor Authentication (MFA)

 Multifactor Authentication is an additional level of security that an employee sets up on CEC It uses a phone-based application to generate security codes to add another layer of verification to your account. To submit a Withholdings Change via Cal Employee Connect, you will need a MFA linked to your CEC account.

• An additional User Guide is available on MFA setup with the "Resources" section of the <u>Connect - Help and Feedback</u> Form.